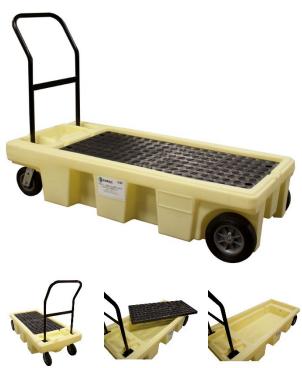

Poly-Spillcart ATC SKU# 5200-YE-A

Transport virtually any liquid and tool around your plant with the Poly-Spillcart. The ergonomic handle and rear caster wheels take your mobility to the next level, all while keeping your company safe and compliant. Integrated tool tray helps create a containment workstation for drums. Drain and removable grate make the unit easy to clean. Holds a variety of containers. This All Terrain Cart model has rugged, solid rubber tires for easier handling on rugged or uneven ground.

| Technical Data |                                         |                       |  |
|----------------|-----------------------------------------|-----------------------|--|
|                | U.S.                                    | Metric                |  |
| Dimensions     | 65" L x 29" W x 44" H                   | 165 x 73.6 x 111.7 cm |  |
| Unit Weight    | 123 lbs                                 | 55.7 kg               |  |
| Spill Capacity | 57 gal                                  | 215 L                 |  |
| Load Capacity  | 500 lbs                                 | 226 kg                |  |
| Material       | 100% Polyethylene                       |                       |  |
| Regulations    | EPA 40 CFR 264.175, SPCC, UFC and NPDES |                       |  |